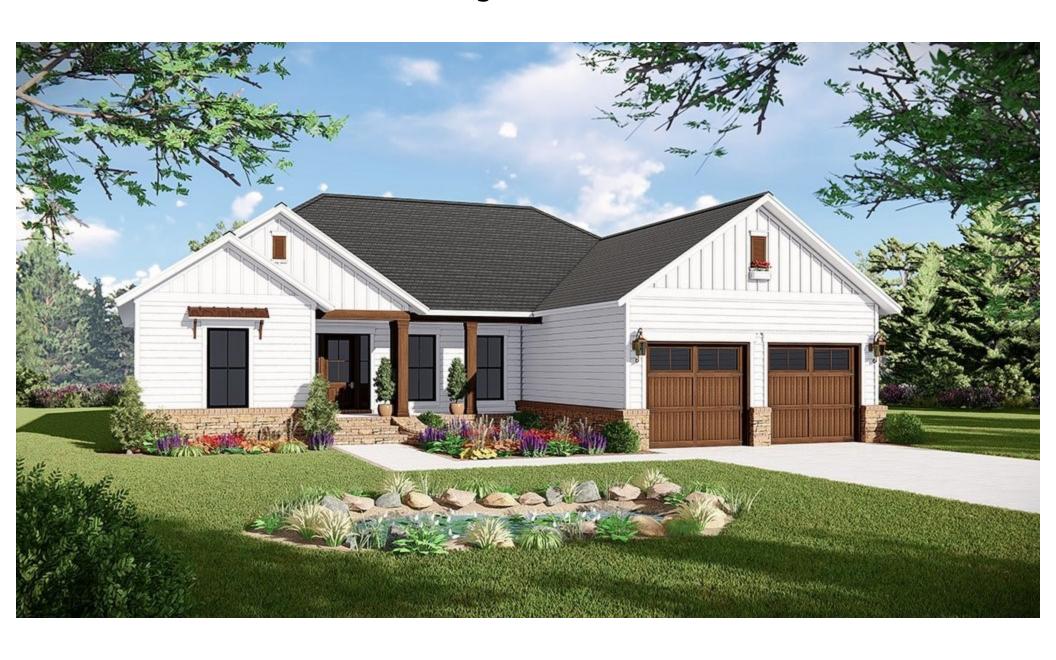

#### Basic Features

Bedrooms: 3 Baths: 2 Stories: 1 Garages: 2

#### Dimension

Depth: 62' 4" Height: 20' 9" Width: 56'

#### Area

Total: 1650 sq/ft Garage: 610 sq/ft

Lower Floor: 1600 sq/ft

Porch: 222 sq/ft

### Garage Features

Front Entry Garage Oversized Garage

### Outdoor Spaces

**Covered Front Porch**