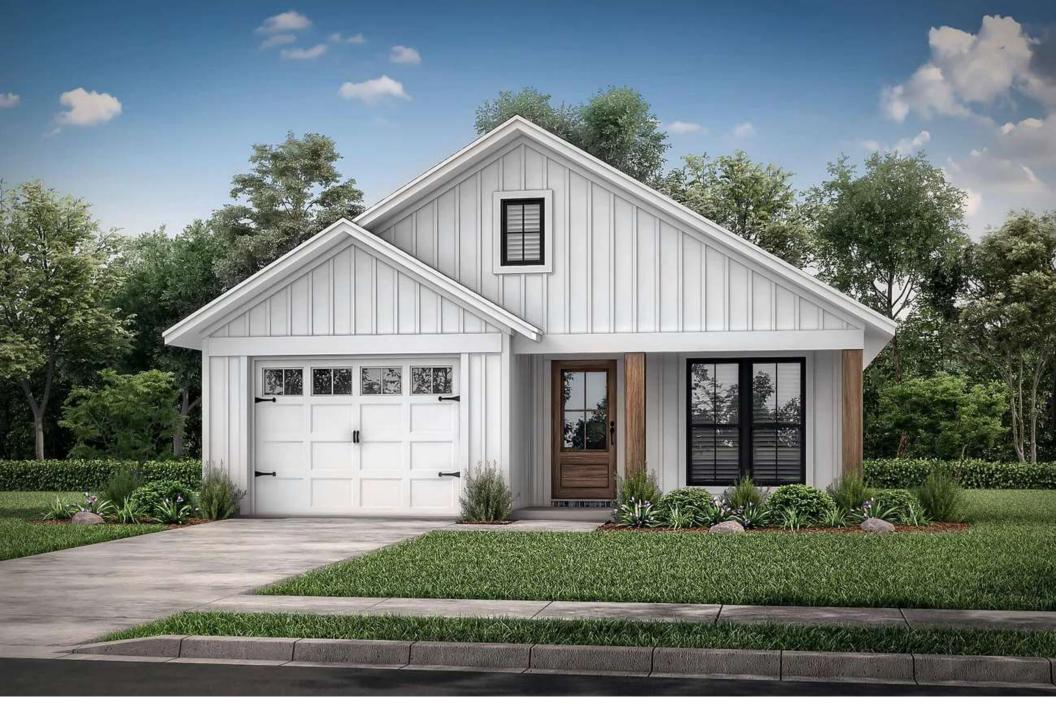

# **THE CYPRESS 1 - House Plan**

## **Exterior Finishes**

- Walls: Hardie Board Painted
- Ceilings: Vinyl
- Entry Door: Metal of Fiberglass Painted