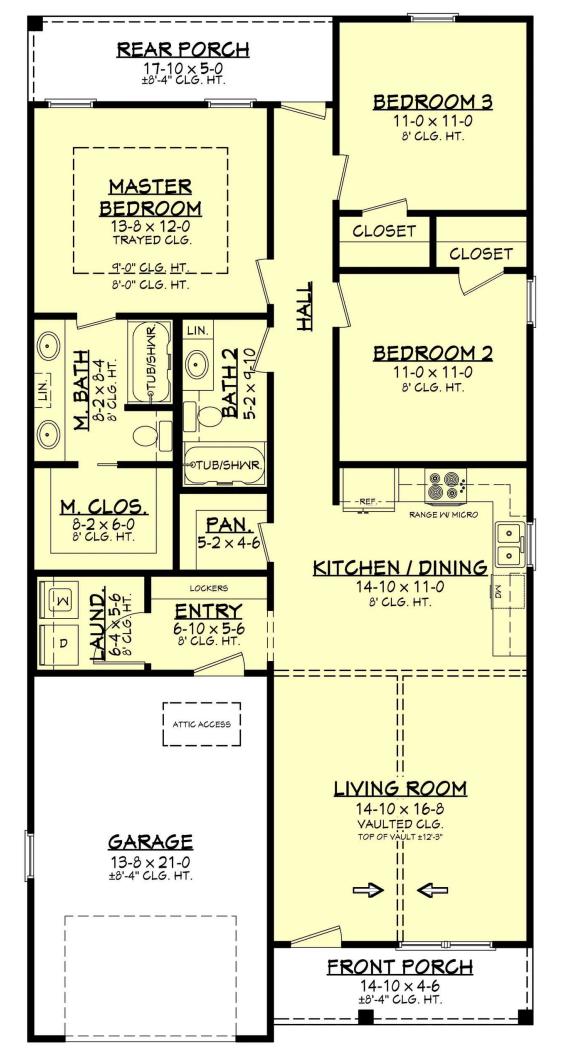

#### **Square Footage Breakdown**

- Total Under Roof: 1749sf
- Total Heated Area: 1292sf

## **Beds/Baths**

- Bedrooms:3
- Full Bathrooms:2

#### **Dimensions**

- Width:30ft
- Depth:60ft
- Max Ridge Height:25' 0"

#### Garage

- Type:Attached
- Area:305sq. ft.
- Count: Oversized 1 car
- Entry Location:Front